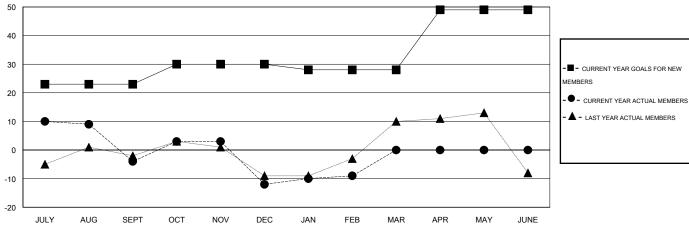

## GMT: THOMAS MATNEY LOCATION ILLINOIS GMT CA 1

|               |                  | Clubs            |                  |                  | Members               |                    |                                     |                    |                  |
|---------------|------------------|------------------|------------------|------------------|-----------------------|--------------------|-------------------------------------|--------------------|------------------|
|               | RESUL            | TS FOR 2015-2016 |                  |                  | RESULTS FOR 2015-2016 |                    |                                     |                    |                  |
| QUARTER       | NEW CLUB<br>GOAL | NEW CLUBS        | DROPPED<br>CLUBS | NET<br>GAIN/LOSS | QUARTER               | NEW MEMBER<br>GOAL | CHARTER AND<br>NEW MEMBERS<br>ADDED | DROPPED<br>MEMBERS | NET<br>GAIN/LOSS |
| JULY/AUG/SEPT | 0                | 0                | 0                | 0                | JULY/AUG/SEPT         | 23                 | 22                                  | 26                 | -4               |
| OCT/NOV/DEC   | 0                | 0                | 1                | -1               | OCT/NOV/DEC           | 7                  | 16                                  | 24                 | -8               |
| JAN/FEB/MAR   | 0                | 0                | 0                | 0                | JAN/FEB/MAR           | -2                 | 14                                  | 11                 | 3                |
| APR/MAY/JUNE  | 1                | 0                | 0                | 0                | APR/MAY/JUNE          | 21                 | 0                                   | 0                  | 0                |